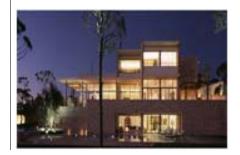

## FIF Fares Issam FARES DAHR EL SAWAN Lot N°925

## BAABDAT - LEBANON

Owner / Client : ISSAM FARES

Developper:

Design Cabinet: NGAP - Barbanel ME

Architect: NGAP

Mission: Electro-mechanical (Design & Supervision)

Area: 11.000 sq.m

MEP installation Cost: 2.500.000 US\$

Year : 2000

Location: Baabdat - Lebanon

## PROJECTS SPECIFICITY

LUXURY VILLA LOCATED IN MOUNTAINS LEBANON WITH HEATING AND COOLING SYSTEM VRV.
SWIMMING POOL WITH HEATING SYSTEM