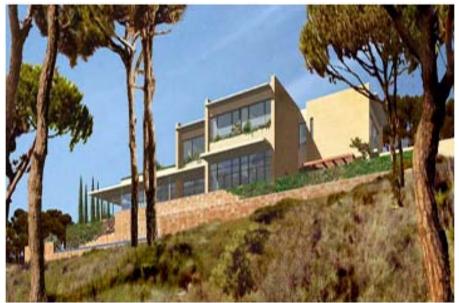

## FIF Fares Issam FARES DAHR EL SAWAN Lot N°925

## BAABDAT - LEBANON

Owner / Client : ISSAM FARES

Developper:

Design Cabinet: NGAP - Barbanel ME

Architect: NGAP

Mission: Electro-mechanical (Design & Supervision)

Area: 11.000 sq.m

MEP installation Cost: 2.500.000 US\$

Year : 2000

Location: Baabdat - Lebanon

## PROJECTS SPECIFICITY

LUXURY VILLA LOCATED IN MOUNTAINS LEBANON WITH HEATING AND COOLING SYSTEM VRV.
SWIMMING POOL WITH HEATING SYSTEM